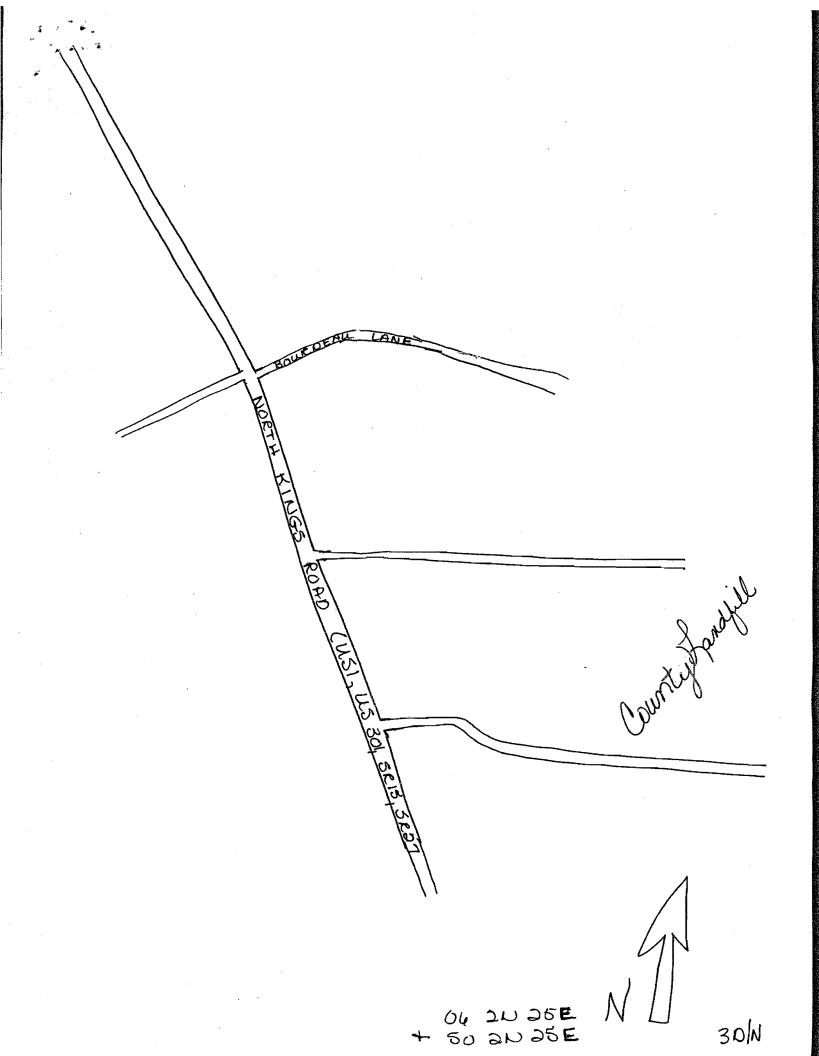

WHEREAS, the majority of citizens of Nassau County currently residing on "unnamed easement located east off North Kings Road"; located in Section 6 & 50; Township 2N; Range 25E; have requested the street be named "Bourdeau Lane"; and

WHEREAS, the 911 Coordinator's office has forwarded the request to the Board of County Commissioners for consideration, now

therefore, Let It be resolved; this 21st day of April 19 97, that the street currently known as unnamed easement located east off North Kings Road in Nassau County, Florida be hereafter referred to and known as Bourdeau Lane in Nassau County, Florida, and the County Engineer shall be authorized to erect any and all necessary signs indicating said name.

BOARD OF COUNTY COMMISSIONERS
OF NASSAU COUNTY FLORIDA

John A. Crawford, Chairman

ATTEST:

Ex-Officio Clerk

Luida Cox 911 Cordinator P.O. BOX 596 Yulu Florida 32097

Dear Linda Cox

Lam requesting that the unnamed easement on my property uncle the name of Bourclacu Broo Real Estate Formally known as Schuman Dairy Road be Changed To Bourclean Lane. The easement is the next Boad after the Land Fill In Callahan heading North on us I Toward Hilliand. I have spokento John Purvis for This address, Thank you and we will be Intouch with the office In Callahan on your decision as we don't have and address yet In Callahan from your affice.